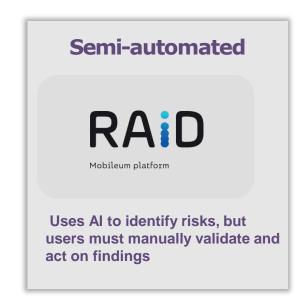

#### Like tracking expenses in a notebook

- You record everything yourself, and mistakes are only caught if manually reviewed.

**Like a budgeting app with alerts –** The system flags issues, but you must manually verify and take action.