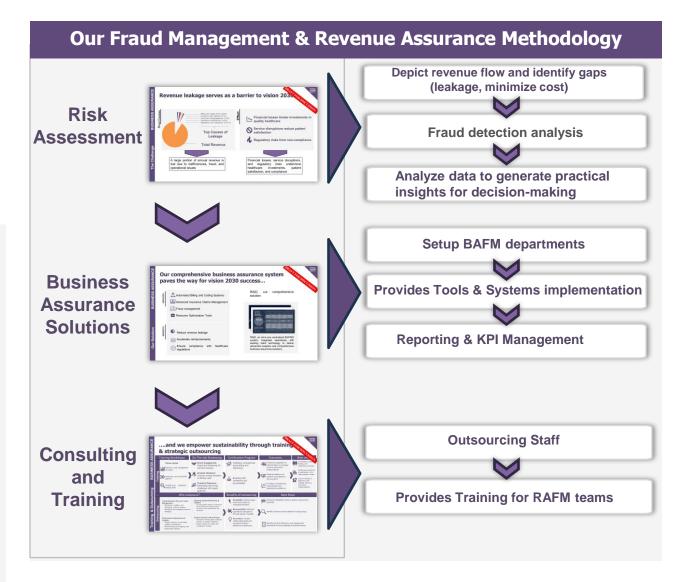

## Optimize. Protect. Grow.

Powered by effv

Modern

Path.III

BOU

Develop and create a comprehensive business assurance solutions focused on protecting and improving end-to-end business processes to enhance operational efficiency, maximize company profits, minimizing the cost, mitigate fraud risks, and maintain customer confidence, to expand facilitate monitoring capacity and enable top management to make faster decisions, while leveraging our expertise staff.

Revenue Assurance: Ensuring that all services provided are billed correctly and revenue leakages are minimized

Fraud Management: Detects and prevent fraudulent activities

**Margin Assurance**: Boost business efficiency and optimize profit margins

**Settlements Assurance**: Review vendor invoices against the revenue share and provided services

**Digital & FinTech services audit :** end-to-end cycle analyses for the digital and payments services

## **Optimize. Protect. Grow.**

Powered by **effv** 

Modern

Business Assurance is the process of identifying, preventing, and correcting revenue leaks within an organization's operations. It ensures that all services provided are accurately billed, recorded, and collected to maximize financial efficiency.