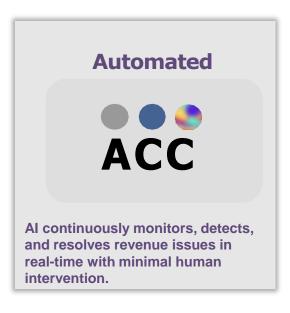

**Like an Al finance assistant** – It tracks. detects errors, and fixes issues in realtime without your input.