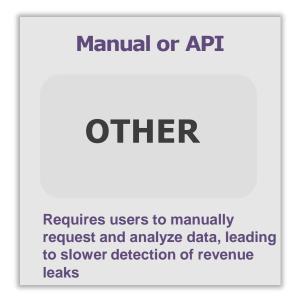

#### Like tracking expenses in a notebook

- You record everything yourself, and mistakes are only caught if manually reviewed.

**Like a budgeting app with alerts –** The system flags issues, but you must manually verify and take action.

**Like an Al finance assistant** – It tracks. detects errors, and fixes issues in realtime without your input.